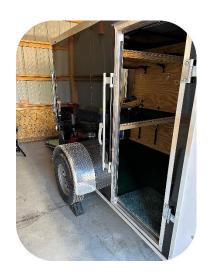

## 2023 5x8 High Country Cargo Trailer With Side & Rear Ramp Doors

Currently configured as a mobile hangar/trailer for R/C Airplanes.

Completely carpeted with two full-width bolted in shelves.

Easy shelf removal and installation.

## • Trailer Accessories Include -

- Wind Sock
- Spare Tire
- Lug Wrench
- Fire Extinguisher

- 1½ Ton Scissor Jack
- **HD Coupler Lock**
- Door Locks & Trailer Alarm
- D-Rings Throughout
- Rear Jack Stands
- Front Jack & Wheel Stand
- Steel Plates for Parking on Grass
- Interior Lighting
- Wheel Chocks
- Clear Title