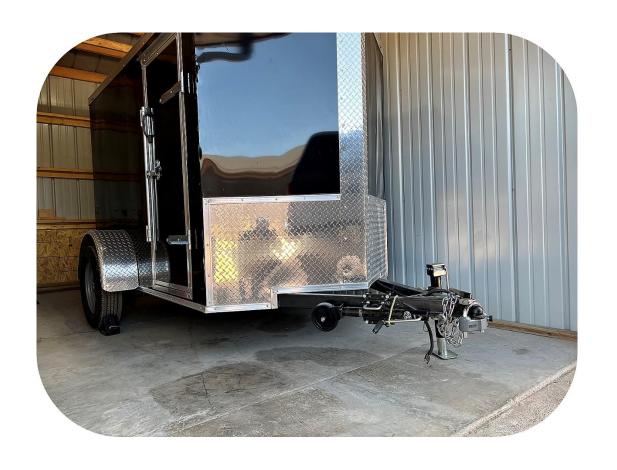

## 2023 5x8 High Country Cargo Trailer With Side & Rear Ramp Doors

Currently configured as a mobile hangar/trailer for R/C Airplanes.

Completely carpeted with two full-width bolted in shelves.

Easy shelf removal and installation.