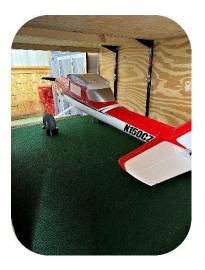

Includes three r/c planes and all items on the following pages.

• Airplane #1...Carbon Cub S2 1.3M. Includes three Smart G-2 LIPO 2200 mAh 30C 11.1V 3S IC-3 batteries; (5) 2-blade props; (3) three-blade props; and spare parts including a wing bag.

- Airplane #2...Turbo Timber Evolution 1.5M. Includes four Smart G-2 LIPO 2200 mAh 30C 11.1V 3S IC-3 batteries; (3) three-blade props; and spare parts including a complete decal set, floats, and a wing bag.
- Airplane #3...Carbon Z Cessna 150T 2.1M. Includes three Smart G-2 LIPO 5000 mAh 30C 22.2V 6S IC-5 batteries; (3) two-blade props; (2) three-blade props; and spare parts including a wing bag.
- Airplane Parts Include...(2) plane cradles; prop balancer; Spektrum S120 charger; Spektrum S150 charger; plus many other parts...motors, ESCs, servos, landing gear, receivers, Spektrum ESC Programmer V2, and RealFlight Evolution R/C Flight Simulator with wireless simulator dongle.