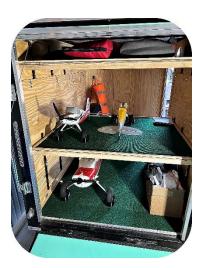

Includes three r/c planes and all items on the following pages.

• Airplane #1...Carbon Cub S2 1.3M. Includes three Smart G-2 LIPO 2200 mAh 30C 11.1V 3S IC-3 batteries; (5) 2-blade props; (3) three-blade props; and spare parts including a wing bag.

- Airplane #2...Turbo Timber Evolution 1.5M. Includes four Smart G-2 LIPO 2200 mAh 30C 11.1V 3S IC-3 batteries; (3) three-blade props; and spare parts including a complete decal set, floats, and a wing bag.
- Airplane #3...Carbon Z Cessna 150T 2.1M. Includes three Smart G-2 LIPO 5000 mAh 30C 22.2V 6S IC-5 batteries; (3) two-blade props; (2) three-blade props; and spare parts including a wing bag.
- Airplane Parts Include...(2) plane cradles; prop balancer; Spektrum S120 charger; Spektrum S150 charger; plus many other parts...motors, ESCs, servos, landing gear, receivers, Spektrum ESC Programmer V2, and RealFlight Evolution R/C Flight Simulator with wireless simulator dongle.