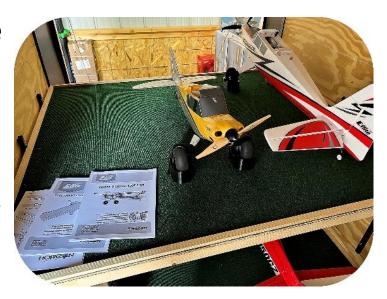

Includes three r/c planes and all items on the following pages.

• Airplane #1...Carbon Cub S2 1.3M. Includes three Smart G-2 LIPO 2200 mAh 30C 11.1V 3S IC-3 batteries; (5) 2-blade props; (3) three-blade props; and spare parts including a wing bag.

- Airplane #2...Turbo Timber Evolution 1.5M. Includes four Smart G-2 LIPO 2200 mAh 30C 11.1V 3S IC-3 batteries; (3) three-blade props; and spare parts including a complete decal set, floats, and a wing bag.
- Airplane #3...Carbon Z Cessna 150T 2.1M. Includes three Smart G-2 LIPO 5000 mAh 30C 22.2V 6S IC-5 batteries; (3) two-blade props; (2) three-blade props; and spare parts including a wing bag.
- Airplane Parts Include...(2) plane cradles; prop balancer; Spektrum S120 charger; Spektrum S150 charger; plus many other parts...motors, ESCs, servos, landing gear, receivers, Spektrum ESC Programmer V2, and RealFlight Evolution R/C Flight Simulator with wireless simulator dongle.