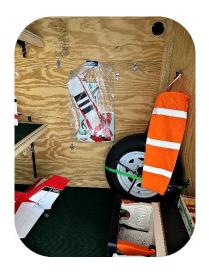

## • Trailer Accessories Include -

- Wind Sock
- Spare Tire
- Lug Wrench
- Fire Extinguisher

- 1½ Ton Scissor Jack
- **HD Coupler Lock**
- Door Locks & Trailer Alarm
- D-Rings Throughout
- Rear Jack Stands
- Front Jack & Wheel Stand
- Steel Plates for Parking on Grass
- Interior Lighting
- Wheel Chocks
- Clear Title